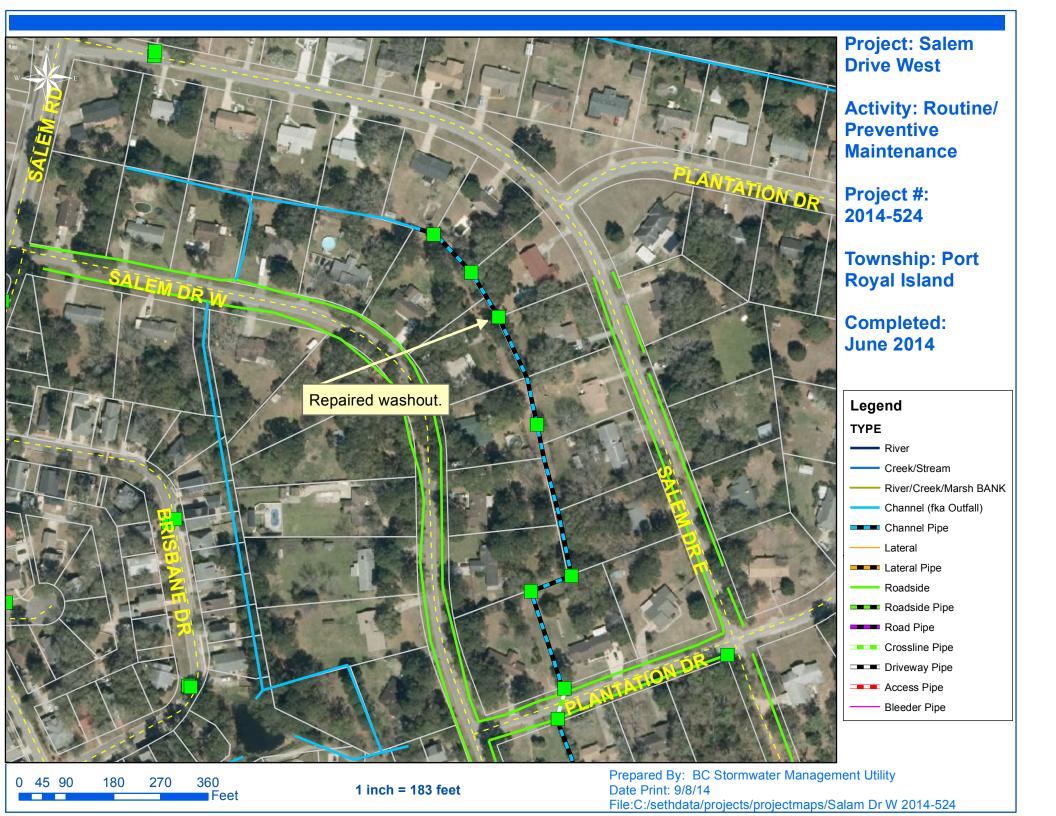

## Stormwater Infrastructure

Project Summary

**Project Summary:** Port Royal Island Washout Repairs - Powell Drive and Salem Drive West

Activity: Routine/Preventive Maintenance

Completion: Jun-14

**Narrative Description of Project:** 

Repaired washouts.

| 2014-524 / Port Royal Island Washout Repairs                                                                        | Labor<br>Hours                    | Labor<br>Cost                                      | Equipment<br>Cost                               | Material<br>Cost                               | Contractor<br>Cost                          | Indirect<br>Labor                                | Total Cost                                         |
|---------------------------------------------------------------------------------------------------------------------|-----------------------------------|----------------------------------------------------|-------------------------------------------------|------------------------------------------------|---------------------------------------------|--------------------------------------------------|----------------------------------------------------|
| AUDIT / Audit Project HAUL / Hauling RPWO / Repaired Washout 2014-524 / Port Royal Island Washout Repairs Sub Total | 0.5<br>5.0<br>16.0<br><b>21.5</b> | \$10.23<br>\$104.64<br>\$336.71<br><b>\$451.58</b> | \$0.00<br>\$53.50<br>\$66.36<br><b>\$119.86</b> | \$0.00<br>\$32.27<br>\$44.44<br><b>\$76.71</b> | \$0.00<br>\$0.00<br>\$0.00<br><b>\$0.00</b> | \$6.62<br>\$72.10<br>\$221.20<br><b>\$299.92</b> | \$16.85<br>\$262.51<br>\$668.70<br><b>\$948.06</b> |
| Grand Total                                                                                                         | 21.5                              | \$451.58                                           | \$119.86                                        | \$76.71                                        | \$0.00                                      | \$299.92                                         | \$948.06                                           |