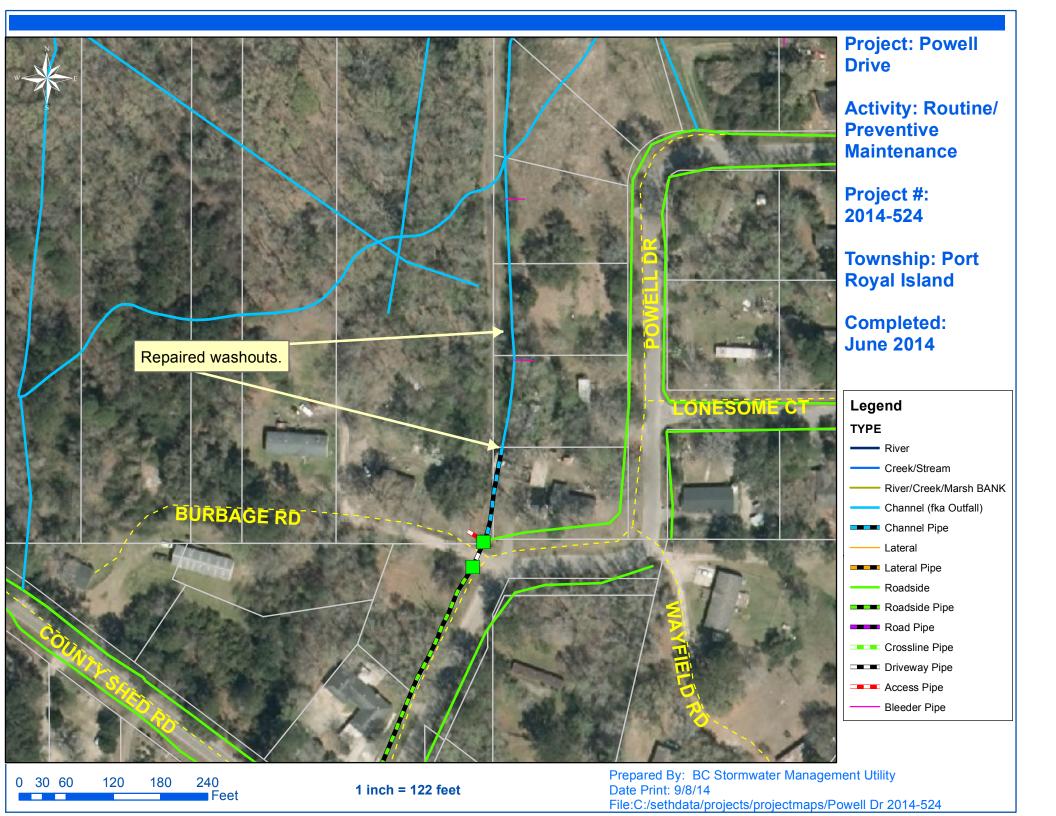

## Stormwater Infrastructure

Project Summary

**Project Summary:** Port Royal Island Washout Repairs - Powell Drive and Salem Drive West

Activity: Routine/Preventive Maintenance

Completion: Jun-14

**Narrative Description of Project:** 

Repaired washouts.

| 2014-524 / Port Royal Island Washout Repairs                                                                        | Labor<br>Hours                    | Labor<br>Cost                                      | Equipment<br>Cost                               | Material<br>Cost                               | Contractor<br>Cost                          | Indirect<br>Labor                                | Total Cost                                         |
|---------------------------------------------------------------------------------------------------------------------|-----------------------------------|----------------------------------------------------|-------------------------------------------------|------------------------------------------------|---------------------------------------------|--------------------------------------------------|----------------------------------------------------|
| AUDIT / Audit Project HAUL / Hauling RPWO / Repaired Washout 2014-524 / Port Royal Island Washout Repairs Sub Total | 0.5<br>5.0<br>16.0<br><b>21.5</b> | \$10.23<br>\$104.64<br>\$336.71<br><b>\$451.58</b> | \$0.00<br>\$53.50<br>\$66.36<br><b>\$119.86</b> | \$0.00<br>\$32.27<br>\$44.44<br><b>\$76.71</b> | \$0.00<br>\$0.00<br>\$0.00<br><b>\$0.00</b> | \$6.62<br>\$72.10<br>\$221.20<br><b>\$299.92</b> | \$16.85<br>\$262.51<br>\$668.70<br><b>\$948.06</b> |
| Grand Total                                                                                                         | 21.5                              | \$451.58                                           | \$119.86                                        | \$76.71                                        | \$0.00                                      | \$299.92                                         | \$948.06                                           |